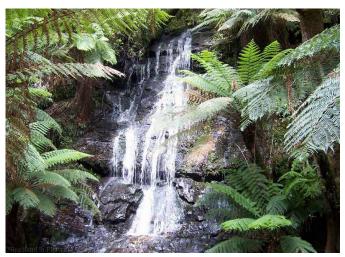

## **Ben Cruachan Walking Club - Walk Preview**

| Please register with Walk Leader before the day of the walk. See website: <u>http://bencruachanwalkingclub.com/</u> |                                                                                                                                                                                                                                                                                                                                                                                                                                                                                                                                                                                                                                                                                                                                              |            |                       |                                       |        |             |  |
|---------------------------------------------------------------------------------------------------------------------|----------------------------------------------------------------------------------------------------------------------------------------------------------------------------------------------------------------------------------------------------------------------------------------------------------------------------------------------------------------------------------------------------------------------------------------------------------------------------------------------------------------------------------------------------------------------------------------------------------------------------------------------------------------------------------------------------------------------------------------------|------------|-----------------------|---------------------------------------|--------|-------------|--|
| Walk:                                                                                                               | Balook – Cyathea Falls                                                                                                                                                                                                                                                                                                                                                                                                                                                                                                                                                                                                                                                                                                                       |            |                       |                                       |        |             |  |
| Area:                                                                                                               | Tarra-Bulga National Park                                                                                                                                                                                                                                                                                                                                                                                                                                                                                                                                                                                                                                                                                                                    |            |                       |                                       |        |             |  |
| Date:                                                                                                               | Saturday 4 <sup>th</sup> November                                                                                                                                                                                                                                                                                                                                                                                                                                                                                                                                                                                                                                                                                                            | r 2023     | To be publicised      | To be publicised in local papers? Yes |        |             |  |
| Grade:                                                                                                              | L-4-3 (300m descent a                                                                                                                                                                                                                                                                                                                                                                                                                                                                                                                                                                                                                                                                                                                        | nd ascent) | Style:                | Day Return                            |        |             |  |
| Walk Length:                                                                                                        | 19km                                                                                                                                                                                                                                                                                                                                                                                                                                                                                                                                                                                                                                                                                                                                         |            | Walk Duration:        | 6 hours                               |        |             |  |
| Meeting Place:                                                                                                      | Balook Visitors' Centre                                                                                                                                                                                                                                                                                                                                                                                                                                                                                                                                                                                                                                                                                                                      |            | Meeting Time:         | 9:30am                                |        |             |  |
| Walk Summary:                                                                                                       | This walk involves sections of the Grand Strzelecki Track.<br>From the Tarra-Bulga Visitors' Centre at Balook we will walk through rainforest on formed<br>"tourist" tracks until we reach Diaper Track, an old farm or forestry track that leads us steadily<br>down to the Tarra Valley picnic area near the Cyathea Falls. After a short walk to the falls we will<br>have lunch then return to Balook where a coffee at the Lyrebird Guest House is an option.<br>Leeches may be encountered – long pants and good boots advised.<br>Tarra-Bulga National Park is well known for its giant Mountain Ash trees, beautiful fern gullies<br>and ancient myrtle beeches. We will hear, if not see lyrebirds which are a feature of the park. |            |                       |                                       |        |             |  |
| Walk Leader:                                                                                                        | Peter Jennings                                                                                                                                                                                                                                                                                                                                                                                                                                                                                                                                                                                                                                                                                                                               | Email:     | pnjjennings@gmail.com |                                       | Phone: | 0428 230444 |  |

Diaper Track

Cyathea Falls